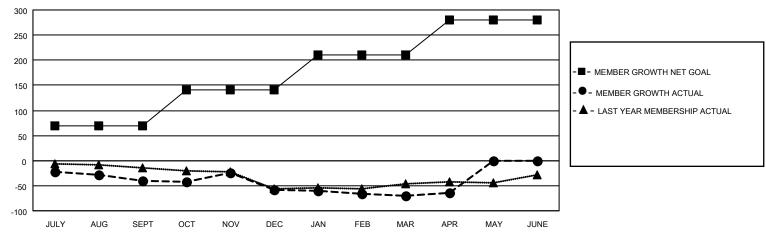

## GOALS AND ACTUAL MEMBERS CUMULATIVE

|                  |     |                                | ·                               |                |     |
|------------------|-----|--------------------------------|---------------------------------|----------------|-----|
| DROPPED CLUBS: 1 |     | 33 CLUBS OF 59 ADDED 1 OR MORE | GENDER DISTRIBUTION             |                |     |
|                  |     | NEW MEMBERS                    | MALE                            | 1,090 (64.46%) |     |
|                  |     |                                | FEMALE                          | 601 (35.54%)   |     |
| DROPPED MEMBERS  |     |                                |                                 |                |     |
| DECEASED         | 25  | CLICK HERE FOR CUMULATIVE      | TOTAL FAMILY UNIT MEMBERS       |                | 269 |
| CLUB CANCELLED 0 |     | MEMBERSHIP DATA                |                                 |                |     |
| OTHER            | 205 |                                | FAMILY MEMBERS PAYING HALF DUES |                | 138 |
| TOTAL            | 230 |                                |                                 |                |     |

## MONTHLY MEMBERSHIP PROGRESS REPORT

LOCATION TEXAS District 2 X1 Results as of: 4/30/2021

| Clubs         |               |             |               | Members               |                        |                         |                                                    |  |
|---------------|---------------|-------------|---------------|-----------------------|------------------------|-------------------------|----------------------------------------------------|--|
|               | RESULTS FOR   | R 2020-2021 |               | RESULTS FOR 2020-2021 |                        |                         |                                                    |  |
| QUARTER       | NEW CLUB GOAL | NEW CLUBS   | DROPPED CLUBS | QUARTER MEMI          | BER GROWTH NET<br>GOAL | MEMBER GROWTH<br>ACTUAL | DROPPED<br>MEMBERS ACTUAL<br>(including transfers) |  |
| JULY/AUG/SEPT | 0             | 0           | 0             | JULY/AUG/SEPT         | 70                     | 48                      | 84                                                 |  |
| OCT/NOV/DEC   | 1             | 1           | 1             | OCT/NOV/DEC           | 70                     | 57                      | 76                                                 |  |
| JAN/FEB/MAR   | 1             | 0           | 0             | JAN/FEB/MAR           | 70                     | 45                      | 53                                                 |  |
| APR/MAY/JUNE  | 1             | 0           | 0             | APR/MAY/JUNE          | 70                     | 25                      | 17                                                 |  |