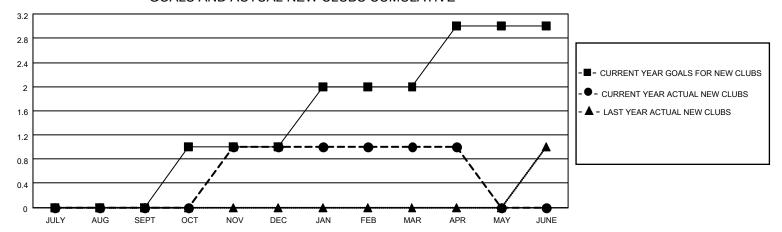

## GOALS AND ACTUAL NEW CLUBS CUMULATIVE

## MONTHLY MEMBERSHIP PROGRESS REPORT

LOCATION TEXAS District 2 X1 Results as of: 4/30/2021

| Clubs         |               |             |               | Members               |                        |                         |                                                    |  |
|---------------|---------------|-------------|---------------|-----------------------|------------------------|-------------------------|----------------------------------------------------|--|
|               | RESULTS FOR   | R 2020-2021 |               | RESULTS FOR 2020-2021 |                        |                         |                                                    |  |
| QUARTER       | NEW CLUB GOAL | NEW CLUBS   | DROPPED CLUBS | QUARTER MEMI          | BER GROWTH NET<br>GOAL | MEMBER GROWTH<br>ACTUAL | DROPPED<br>MEMBERS ACTUAL<br>(including transfers) |  |
| JULY/AUG/SEPT | 0             | 0           | 0             | JULY/AUG/SEPT         | 70                     | 48                      | 84                                                 |  |
| OCT/NOV/DEC   | 1             | 1           | 1             | OCT/NOV/DEC           | 70                     | 57                      | 76                                                 |  |
| JAN/FEB/MAR   | 1             | 0           | 0             | JAN/FEB/MAR           | 70                     | 45                      | 53                                                 |  |
| APR/MAY/JUNE  | 1             | 0           | 0             | APR/MAY/JUNE          | 70                     | 25                      | 17                                                 |  |